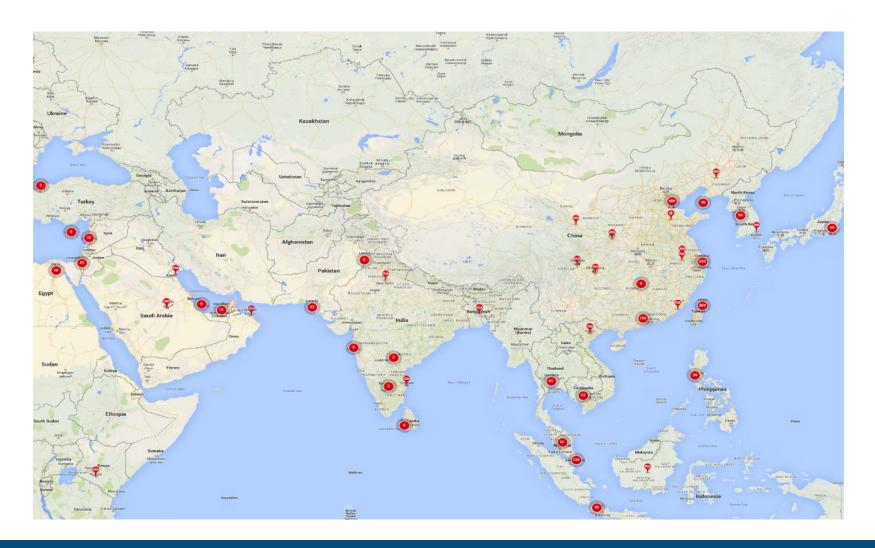

### Members in China and Greater Asia

International Committee's Subcommittees

- ChinaCommittee
- Greater Asia
   Committee
- Latin America
   Committee

# China

# Greater Asia

### **Greater Asia**

- Asia-Pacific
   Symposium in HK
   August 2016,
  - Kuala Lumpur July
     2017
- Asian Actuarial Conference
- Joint Regional Seminars